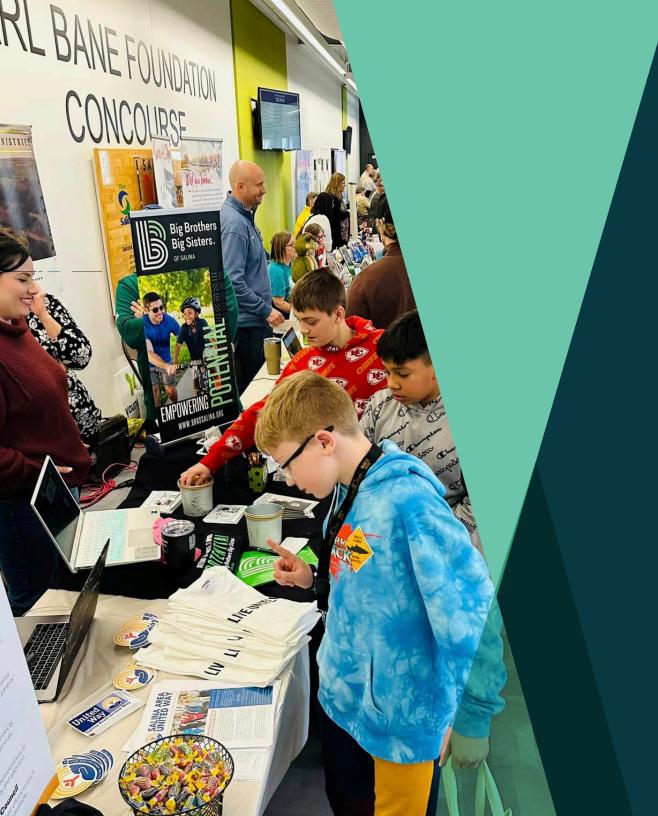

# MATCH MADNESS SETS NEW RECORD WITH 5TH GRADERS!

Match Madness continues to set new records in what has become Salina's biggest day of giving. On March 23, 2023, donors contributed \$641,556 to 93 nonprofit funds held at GSCF. With \$306,476 in matching dollars and bonus prizes, the total impact for the day was \$948,032.

Part of what makes the day fun, however, isn't necessarily the dollar amount raised, but the sense of community that can be felt on that day.

"It's very exciting to see people of all walks of life come through the doors, equally excited to give to their favorite charities," said Jessica Martin, Executive Director. "People are smiling and you can see the feeling of joy they have when making their donations."

#### **Next Generation of Givers**

This year, thanks to the generosity of Ken and Karen Ebert, the 5th graders at USD 305 got to experience firsthand what it was like to give back to the community. With a donation from the Eberts, each 5th grader was able to donate \$10 to their favorite charity at Match Madness.

Prior to the event, the students watched a video explaining the event and philanthropy, and then were able to visit the different nonprofit booths before making their decision on where to donate their money. Overall, 423 fifth graders participated, supporting 65 organizations.

#### **Top 5 Charities**

- 1. Salina Animal Shelter
- 2. Rolling Hills Zoo
- 3. Big Brothers Big Sisters of Salina
- 4. The Salvation Army
- 5. Kansas Youth Sports