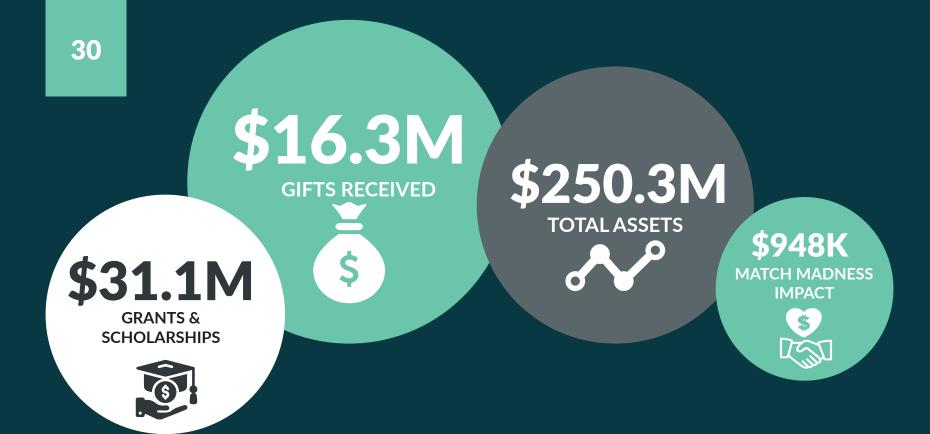

# MATCH MADNESS SETS NEW RECORD WITH 5TH GRADERS!

Match Madness continues to set new records in what has become Salina's biggest day of giving. On March 23, 2023, donors contributed \$641,556 to 93 nonprofit funds held at GSCF. With \$306,476 in matching dollars and bonus prizes, the total impact for the day was \$948,032.

# GRANT IMPACT

Over \$30.8M was granted on behalf of our donors and regional affiliates in FY23. Of those dollars, \$13.3M was granted to Saline County nonprofit organizations, some recommended by donors through their funds and others determined by a local GSCF grants committee.

# SCHOLARSHIP RECIPIENTS

GSCF facilitates 32 local traditional scholarship funds and works with volunteers to review and determine awards through a competitive application process. This year \$112,500 was awarded to 58 students. Each scholarship has its own unique set of criteria established by the donor.