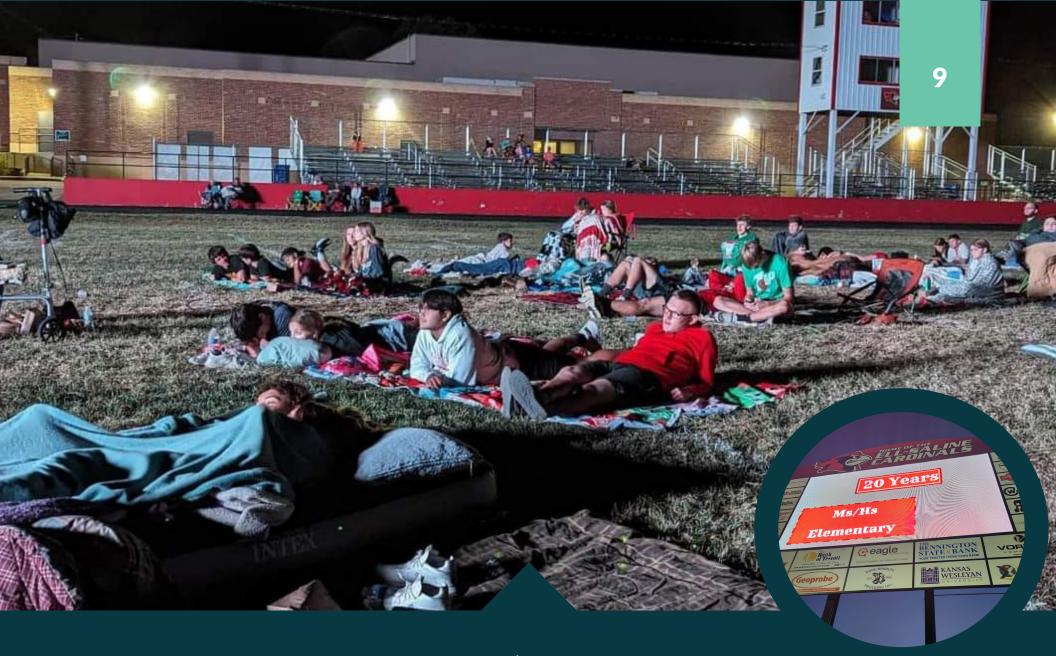

Dane G. Hansen Community Grant Fund- \$6,400

Angel Child Care (Church of the Cross) Toddler Playground

YW Legacy Fund- \$10,000

The Brookville Community Foundation raised over \$213,000 for a new state-of-the-art digital scoreboard at the Ell-Saline Middle/High School Football Stadium through the BCF Scoreboard Fund. The scoreboard will also be used to serve as a platform to recognize the achievements of students and staff members and host events such as community movie nights.