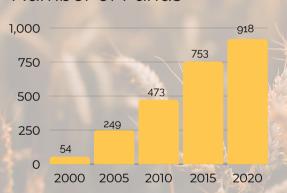

#### TOTAL GROWTH

#### Number of Funds

# **CURRENT STATS**

FY 2020 (July 1, 2019-June 30, 2020)

\$252,699,440 Total Assets

\$16,697,815

918 Total Funds

4,828 Number of Donations **\$14,647,001**Total Grants

\$520,084

1,868 Number of Grants