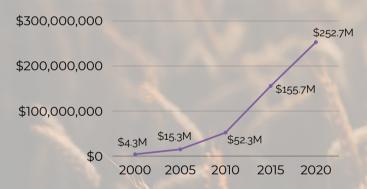

#### TOTAL GROWTH

#### **Total Assets**

# **CURRENT STATS**

FY 2020 (July 1, 2019-June 30, 2020)

\$252,699,440 Total Assets

\$16,697,815

918 Total Funds

4,828 Number of Donations **\$14,647,001**Total Grants

\$520,084

1,868 Number of Grants